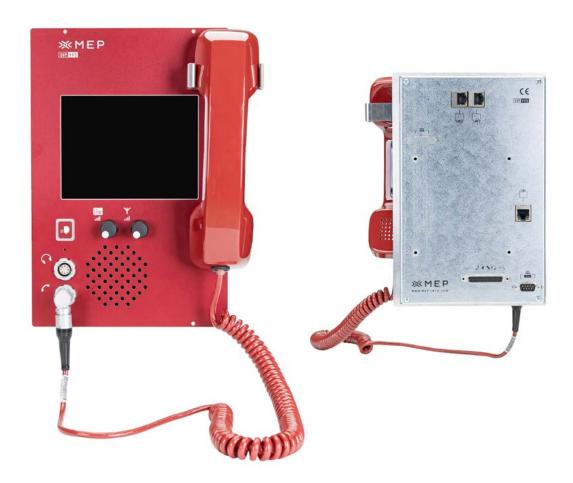

## Console

The SVP995 is our red 5,7 inch touch screen console. It is executed vertical and for the rest identical to the STP995. This complete console has a built-in microphone, speaker, volume controls and a PTT button. This console is often used in smaller airports or last resort systems.

### Touch Interface

Screen Resolution 640 x 480

Screen size 5.7"

Viewing angle 135° (H&V) Brightness 480 cd/m²

- Resistive touch screen
- Configurable Avatar interface

#### Audio

- Internal Loudspreker
- Internal microphone or goose neck microphone
- Handset connection
- Headset connection
- 2 External loudspeaker connections
- External microphone connection
- 2 Internal volume controls
- 2 External connections for volume control
- Voicelogging connection
- All audio levels can be arranged

#### Connections

- 2 Ethernet connections
- E1 connection (with module)

#### Other features

- Realtime clock with battery
- Footswitch connection

**Dimensions** 171 x 259 x 51 mm

Power 12V

**EMC** EN55032, EN55035

Safety EN62368-1 Temperature -10°C tot 50°C (fanless)